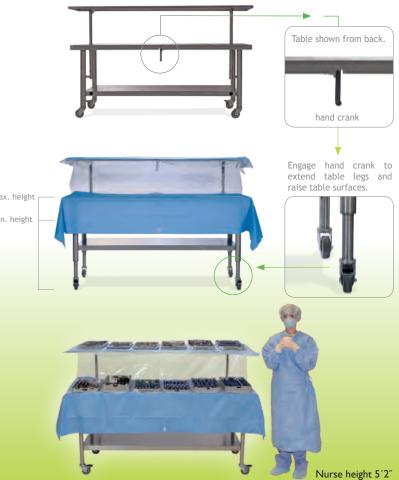

OR Specific's adjustable back tables accommodate variable staff heights ranging from 4'11" to 6'6". The main surface of the table may be adjusted intraoperatively to a maximum height of 38" or a minimum of 29".

Raise or lower the table by using the hand crank at back of table.

travel to reach a maximum height of 38". ORSPECIFIC

F

#### ADJUSTABLE TABLE **SPECIFICATIONS**

Adjustable Big Case Back Table models may be raised or lowered intraoperatively through the use of a hand crank.

- Adjustable Main Surface 29<sup>°</sup> minimum height 38" maximum height
- Upper Shelf Set Positions 12" above main surface 15" above main surface
- Weight Capacity 150 lbs. upper shelf 200 lbs. main surface 200 lbs. storage shelf - weight uniformly distributed
- 18 guage stainless steel
- Four 3<sup>1</sup>/<sub>2</sub>" casters
- Two front locking casters

#### Space Ideal for Smaller ORs

The upper shelf creates additional space without compromising visibility.

organize and instrument trays.

TEL 800.937.7949 • LOCAL 360.567.1972 • FAX 360.696.1700 • WWW.orspecific.com • 4000 SE Columbia Way Vancouver, WA 98661 USA