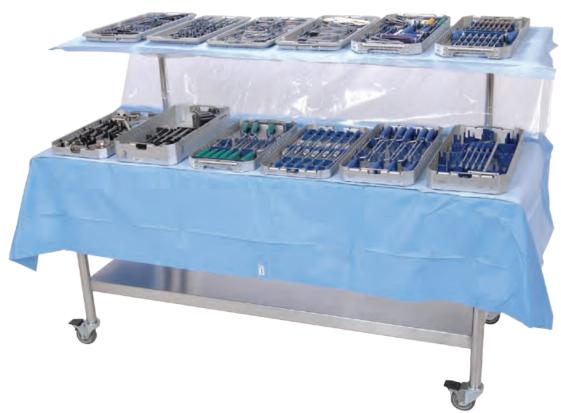

# **standard BIG CASE BACK TABLES** The OR Specific standard Big Case Back Table is ideal in supporting any surgical procedure that is implant and/or instrument intensive.

any surgical procedure that is implant and/or instrument intensive, especially when space is limited.

#### Space Ideal for Smaller ORs

The upper shelf creates additional space without compromising visibility.

organize and instrument trays.

TEL 800.937.7949 • LOCAL 360.567.1972 • FAX 360.696.1700 • WWW.orspecific.com • 4000 SE Columbia Way Vancouver, WA 98661 USA

#### Surface Area No Tray Stacking

Large surface area to arrange