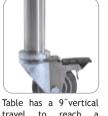

OR Specific's adjustable back tables accommodate variable staff heights ranging from 4'11" to 6'6". The main surface of the table may be adjusted intraoperatively to a maximum height of 38" or a minimum of 29".

Raise or lower the table by using the hand crank at back of table.

travel to reach a maximum height of 38". ORSPECIFIC

F

#### ADJUSTABLE TABLE **SPECIFICATIONS**

Adjustable Big Case Back Table models may be raised or lowered intraoperatively through the use of a hand crank.

- Adjustable Main Surface 29<sup>°</sup> minimum height 38" maximum height
- Upper Shelf Set Positions 12" above main surface 15" above main surface
- Weight Capacity 150 lbs. upper shelf 200 lbs. main surface 200 lbs. storage shelf - weight uniformly distributed
- 18 guage stainless steel
- Four 3<sup>1</sup>/<sub>2</sub>" casters
- Two front locking casters