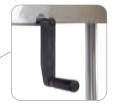

Raise or lower the table by using the hand crank at back of table.

travel to reach a maximum height of 38". ORSPECIFIC

F

#### ADJUSTABLE TABLE **SPECIFICATIONS**

Adjustable Big Case Back Table models may be raised or lowered intraoperatively through the use of a hand crank.

- Adjustable Main Surface 29<sup>°</sup> minimum height 38" maximum height
- Upper Shelf Set Positions 12" above main surface 15" above main surface
- Weight Capacity 150 lbs. upper shelf 200 lbs. main surface 200 lbs. storage shelf - weight uniformly distributed
- 18 guage stainless steel
- Four 3<sup>1</sup>/<sub>2</sub>" casters
- Two front locking casters