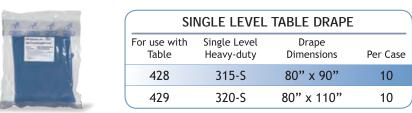

- One piece drape easily covers both upper and main table surfaces.
- The clear plastic backdrop protects the sterile field while allowing light through to the main table surface.

|          | TABLE & DRAPE CROSS REFERENCE CHART                               |                                                           |       |       |       | Suggested Drape |          |          |          |  |
|----------|-------------------------------------------------------------------|-----------------------------------------------------------|-------|-------|-------|-----------------|----------|----------|----------|--|
| Part No. | Description                                                       | Dimensions                                                | 418-S | 419-S | 420-S | 418-HD-S        | 419-HD-S | 420-HD-S | Per Case |  |
| 427      | 4' Back Table with removable 21½"D second tier shelf              | 48″L x 30″D x 33″H                                        | •     |       |       | •               |          |          | 10       |  |
| 427-ADJ  | 4' Back Table with removable $21\frac{1}{2}$ "D second tier shelf | 48"L x 30"D x 33"H<br>(height adjustment from 29" to 38") | ٠     |       |       | •               |          |          | 10       |  |
| 428      | 5' Back Table with removable $21\frac{1}{2}$ "D second tier shelf | 60″L x 30″D x 33″H                                        |       | •     |       |                 | •        |          | 10       |  |
| 428-ADJ  | 5´ Back Table with removable 21½´´D second tier shelf             | 60"L x 30"D x 33"H<br>(height adjustment from 29" to 38") |       | •     |       |                 | •        |          | 10       |  |
| 429      | 6' Back Table with removable 21½"D second tier shelf              | 72″L x 30″D x 33″H                                        |       |       | •     |                 |          | •        | 10       |  |
| 429-ADJ  | 6´Back Table with removable 21½´D second tier shelf               | 72"L x 30"D x 33"H<br>(height adjustment from 29" to 38") |       |       | •     |                 |          | •        | 10       |  |

**Reinforced Single Level Table Drapes** This *very heavy* flat drape is intended for use with our Specialty Back Tables as a regular single level drape.